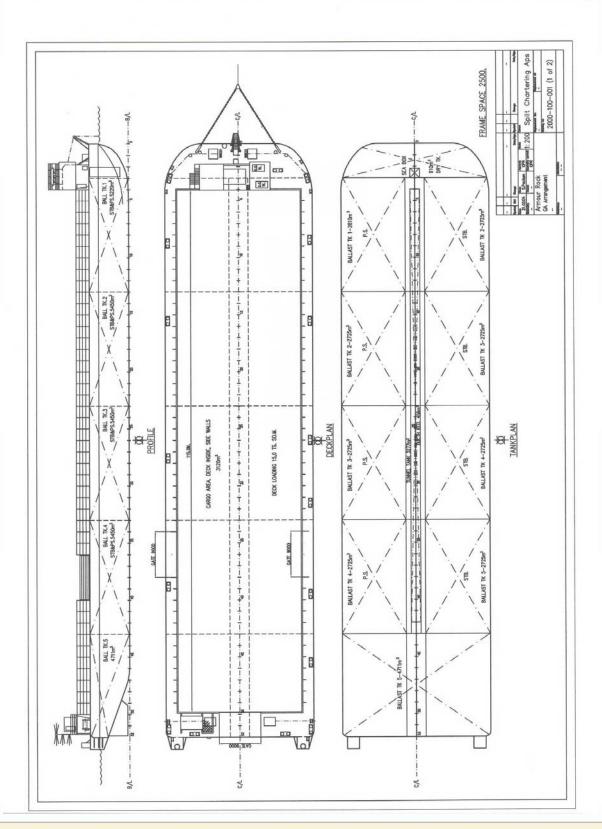

## "Armour Rock"

## **Technical Specification:**

| Name of Barge                 | Armour Rock                                                                              | Flag                            | Honduras              |
|-------------------------------|------------------------------------------------------------------------------------------|---------------------------------|-----------------------|
| Classification                | HINSIB (Horizon International Naval Surveying & Inspection Bureau) National Certificates |                                 |                       |
| Year of built                 | 1976                                                                                     | Yard of built                   | Awazu Co. Ltd., Japan |
| Length o.a                    | 132,00 m                                                                                 | Length p.b.                     | 124,73 m              |
| Gross Tonnage                 | 9.427 t                                                                                  | Net Tonnage                     | 2.828 t               |
| Beam                          | 32,00 m                                                                                  | Draft                           | 6,70 m                |
| Deadweight                    | 19.565 t                                                                                 | Light Ship                      | 5.063 t               |
| Deck area for cargo           | 3.120 m <sup>2</sup>                                                                     | Deck loading per m <sup>2</sup> | 15,0 t                |
| Deck plate thickens           | 32mm                                                                                     | Fence height                    | 3,00 m                |
| Cargo space to top rock fence |                                                                                          |                                 |                       |