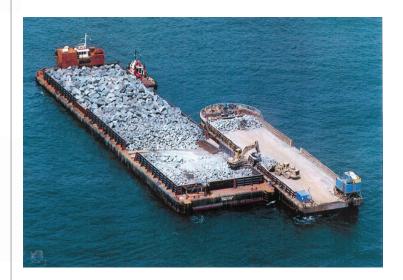

## "Armour Rock"

## **Technical Specification:**

| Name of Barge                 | Armour Rock                                                                              | Flag                            | Honduras              |
|-------------------------------|------------------------------------------------------------------------------------------|---------------------------------|-----------------------|
| Classification                | HINSIB (Horizon International Naval Surveying & Inspection Bureau) National Certificates |                                 |                       |
| Year of built                 | 1976                                                                                     | Yard of built                   | Awazu Co. Ltd., Japan |
| Length o.a                    | 132,00 m                                                                                 | Length p.b.                     | 124,73 m              |
| Gross Tonnage                 | 9.427 t                                                                                  | Net Tonnage                     | 2.828 t               |
| Beam                          | 32,00 m                                                                                  | Draft                           | 6,70 m                |
| Deadweight                    | 19.565 t                                                                                 | Light Ship                      | 5.063 t               |
| Deck area for cargo           | 3.120 m <sup>2</sup>                                                                     | Deck loading per m <sup>2</sup> | 15,0 t                |
| Deck plate thickens           | 32mm                                                                                     | Fence height                    | 3,00 m                |
| Cargo space to top rock fence |                                                                                          |                                 |                       |

Barge has several gates, so easily access to discharge is possible. Armour Rock can be anchored at see.